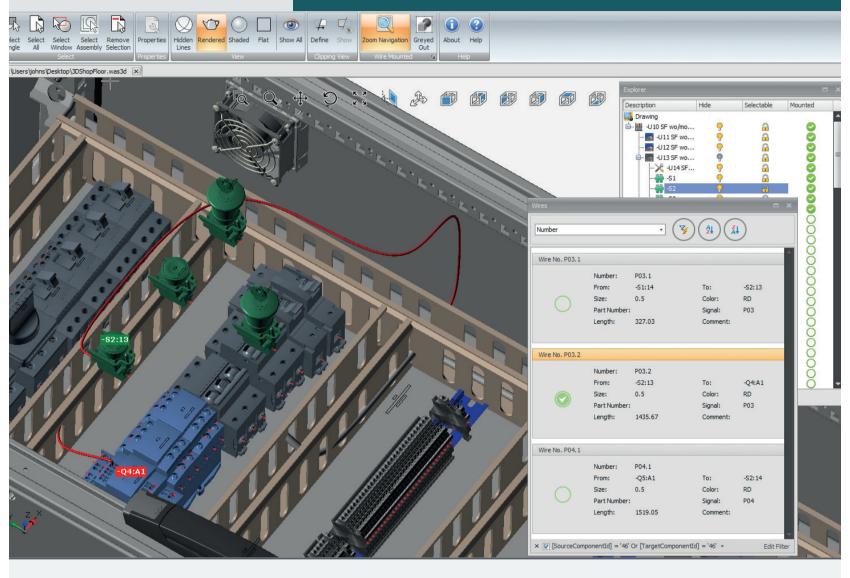

# A mounting and wiring assistant dedicated to shop floors

### **Features**

- Touch-screen compatible;
- Supports barcode readers;
- Provides a clear view on devices which need to be mounted and their position;
- Helps follow the work completed and ensures consistency in duplicate panels;
- Selected devices are highlighted and the user can validate the mounting with a finger touch;
- Wire list provides clear information on involved devices and route to take;
- Filters are available to organise work according to preferences (filter by device, color, wire size, etc.);
- Select wires in the list by using the mouse, your finger or even by scanning the barcodes engraved on wires;
- Explore designs using touch or mouse for a clear view on the work to to be carried out;
- Wire route is cleary displayed;
- Mounting validation helps follow team work and ensures time saving.